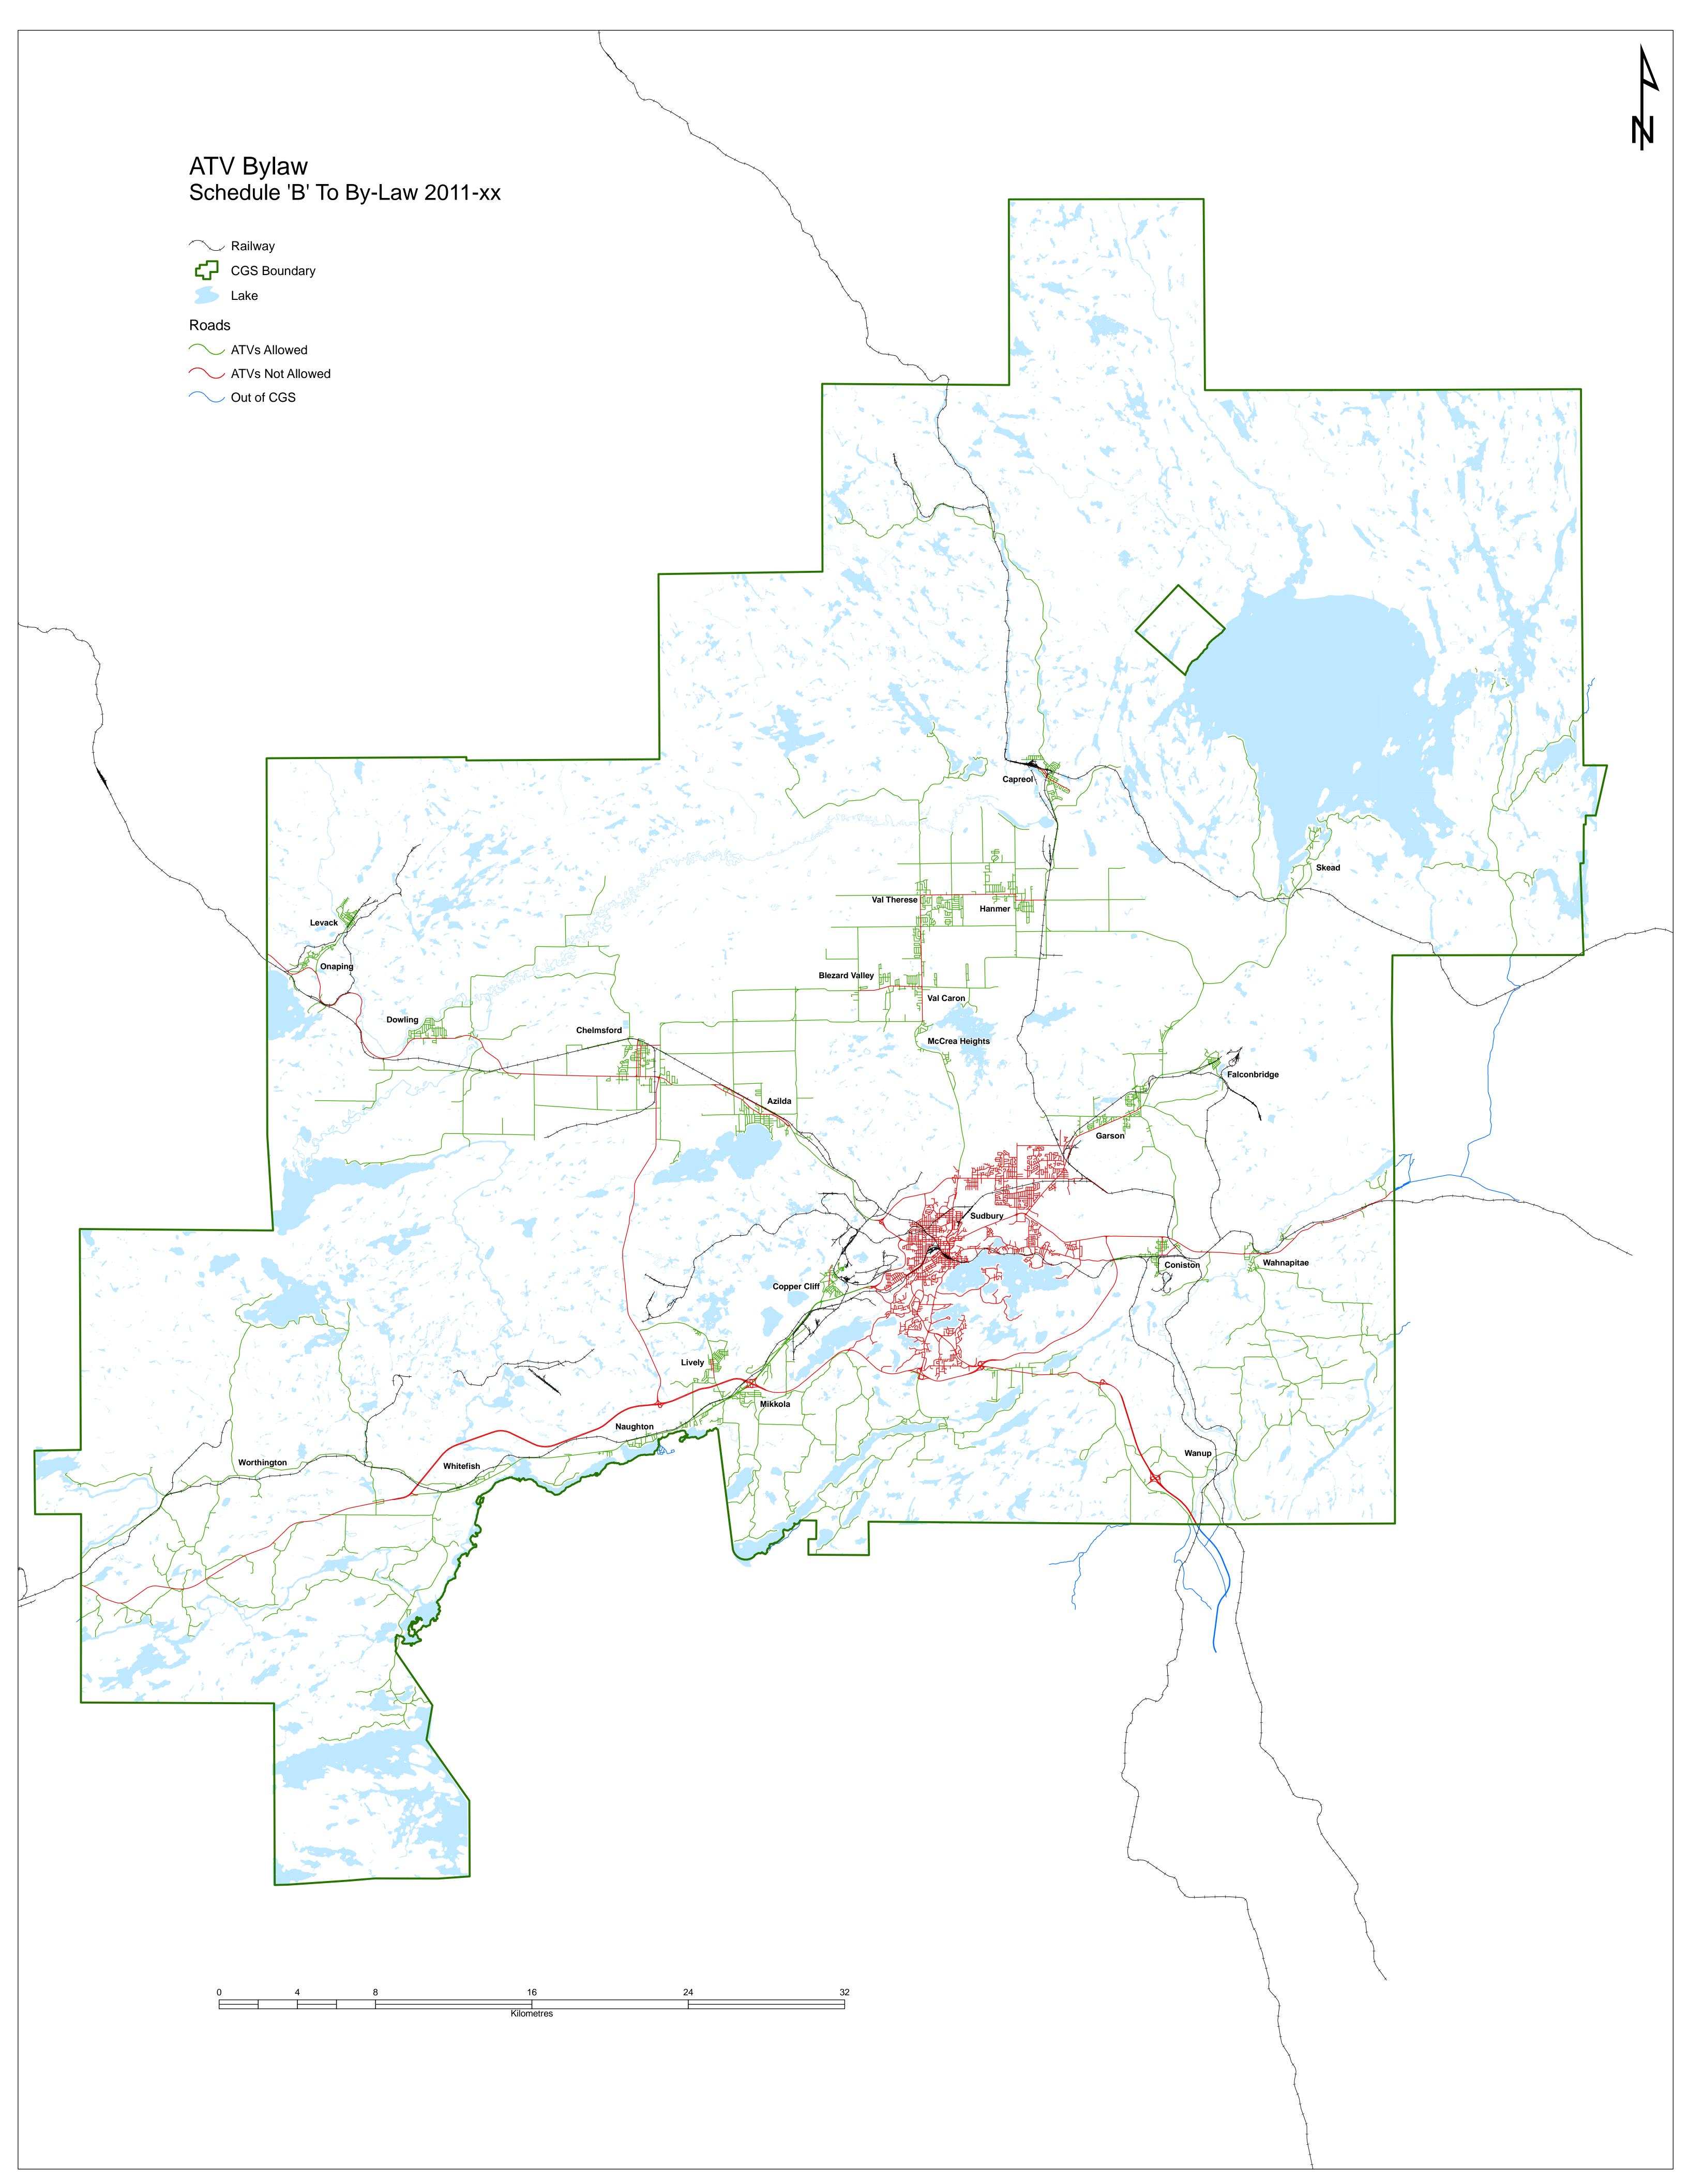

# SCHEDULE "B" BY-LAW 2011-\*\* OF THE CITY OF GREATER SUDBURY HIGHWAYS PERMITTED TO ALL-TERRAIN VEHICLES