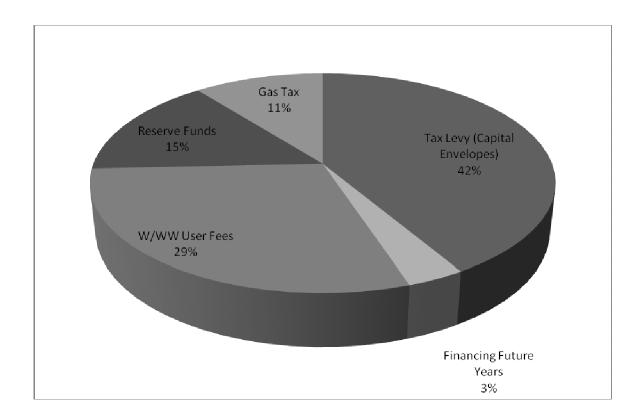

The 2014 base Capital Budget does not include any capital budget options as these will be presented during the Operating Budget deliberations.

The 2014 Capital Budget including Water/Wastewater Services and Police Services is \$94.4 million. This represents a decrease of \$14.5 million from the final 2013 Capital Budget. The chart below shows the 2014 capital budget of \$94.4 million by the funding source: