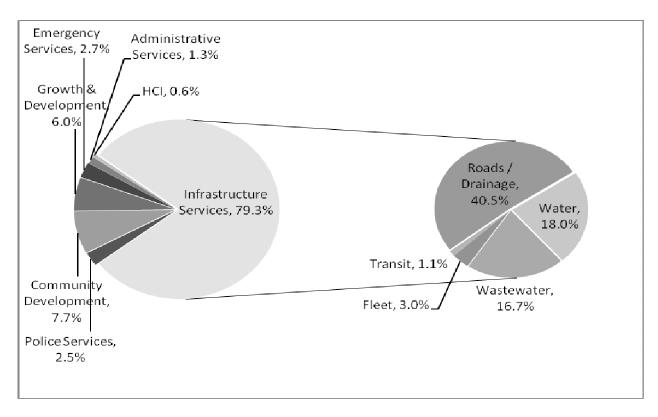

Furthermore, the chart below illustrates the split of the capital budget by department. As Infrastructure Services is the largest area (79%) of the Capital Budget, it is split further to show the portion for each division.