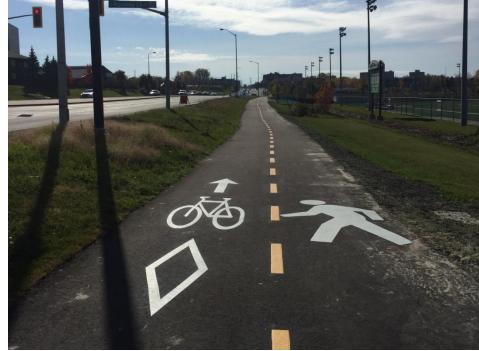

## Paris Street

- York Street to Walford Road
- Retrofit boulevards to provide a 1.5km cycle track
- First crossrides in Greater Sudbury
- Funded through the Public Transit
  Infrastructure Fund

### Paris Street