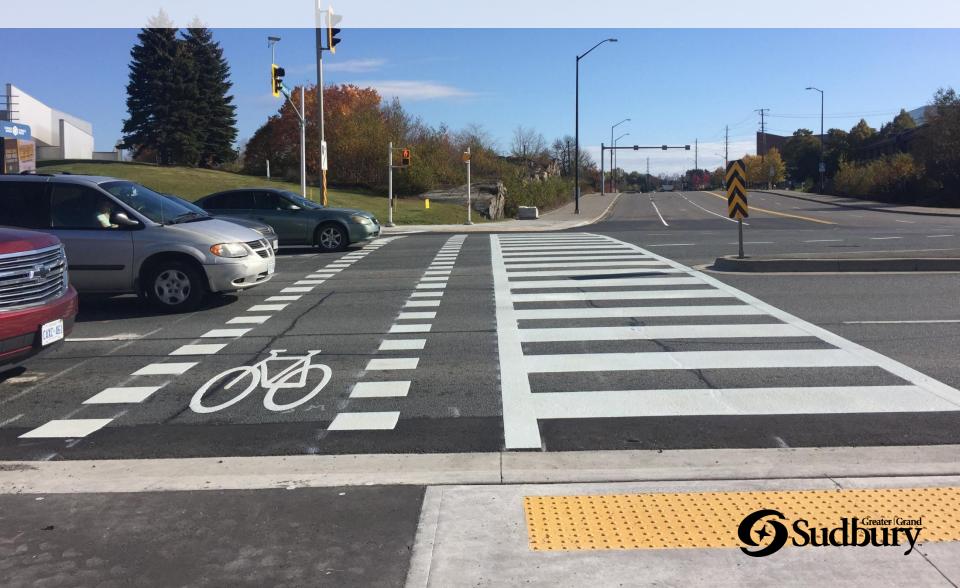

## New Supportive Infrastructure

- 1. Crossrides
- Two-Stage Left Turn Queue Box ('bike box')
- 3. Intersection Curb Modifications
- 4. Bicycle Signals

## Paris Street

- York Street to Walford Road
- Retrofit boulevards to provide a 1.5km cycle track
- First crossrides in Greater Sudbury
- Funded through the Public Transit
  Infrastructure Fund