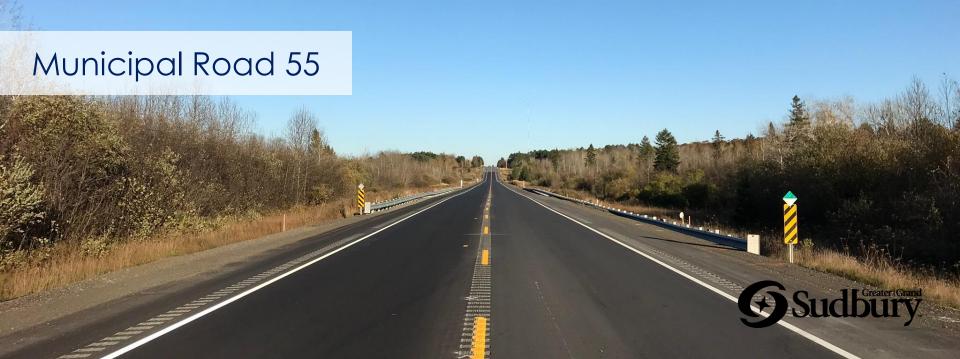

### Paved Shoulders

- Municipal Road 55
- Municipal Road 84
- Municipal Road 15