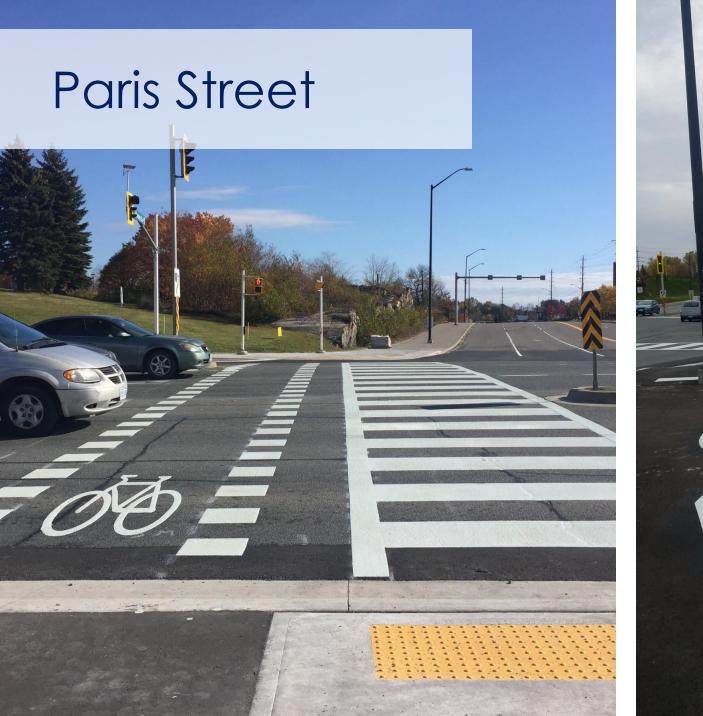

## Paris Street

- York Street to Walford Road
- Retrofit boulevards to provide a 1.5km cycle track
- First crossrides in Greater Sudbury
- Funded through the Public Transit
  Infrastructure Fund

### Paris Street