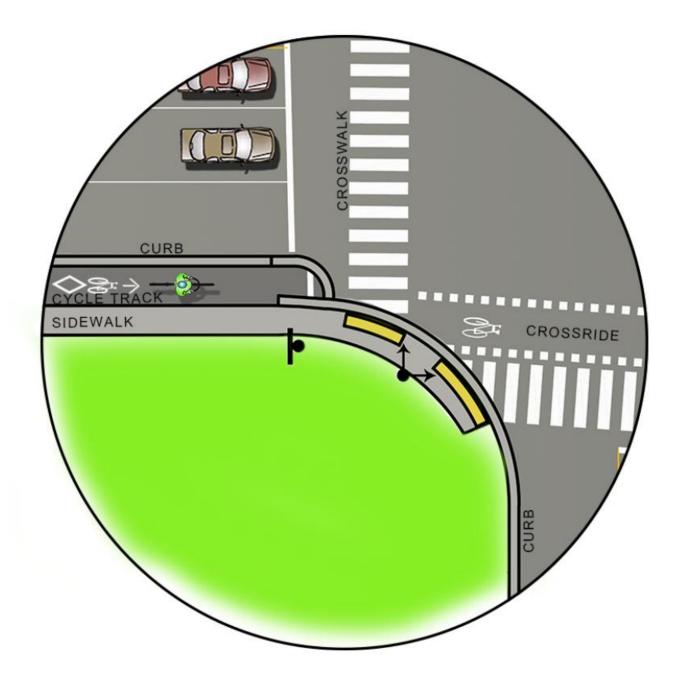

## New Supportive Infrastructure

- 1. Crossrides
- Two-Stage Left Turn Queue Box ('bike box')
- 3. Intersection Curb Modifications
- 4. Bicycle Signals

#### Second Avenue at Scarlett Road

**CARRIED THROUGH AN INTERSECTION** 