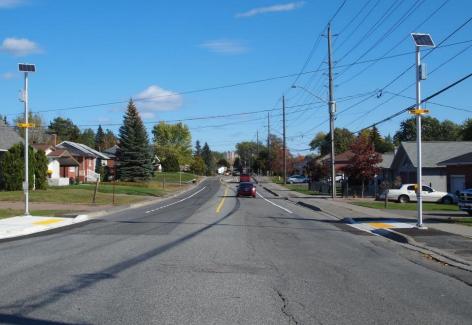

## Paris Street

- York Street to Walford Road
- Retrofit boulevards to provide a 1.5km cycle track
- First crossrides in Greater Sudbury
- Funded through the Public Transit
  Infrastructure Fund

### Paris Street