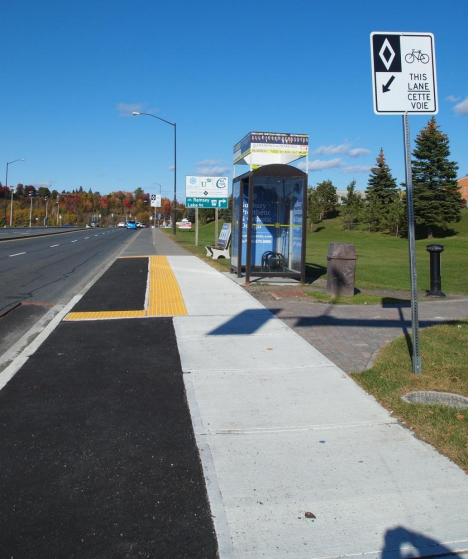

## Paris Street

- York Street to Walford Road
- Retrofit boulevards to provide a 1.5km cycle track
- First crossrides in Greater Sudbury
- Funded through the Public Transit
  Infrastructure Fund

### Paris Street