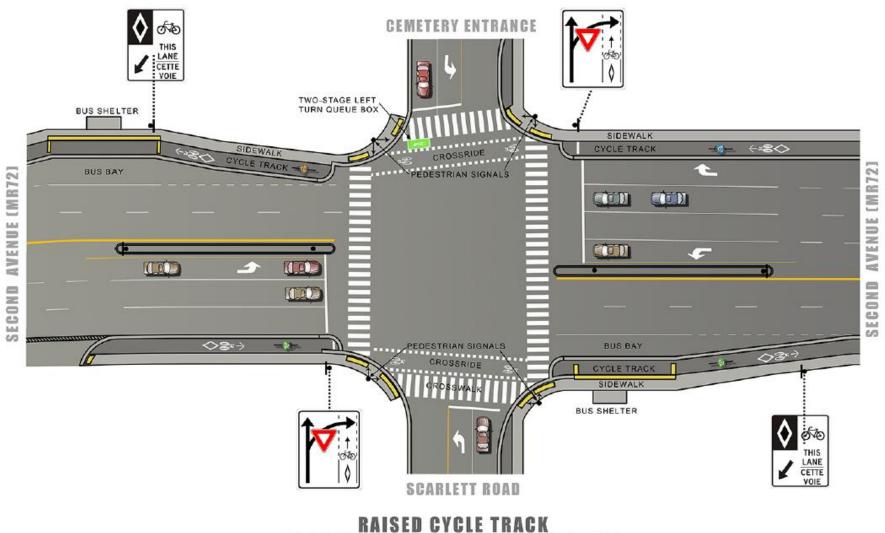

## Second Avenue

- Donna Drive to First Avenue
- Cycle track from Donna Dr to Kenwood St
- Multi-use path on east side of Second Ave from Kenwood St to First Ave
- Bike lane on west side of Second Ave from Kenwood St to First Ave
- Crossrides installed at intersection of Second Ave and Scarlett Rd and at Kenwood St
- Bike box at intersection of Second Ave and Scarlett Rd

#### Second Avenue at Scarlett Road

**CARRIED THROUGH AN INTERSECTION** 