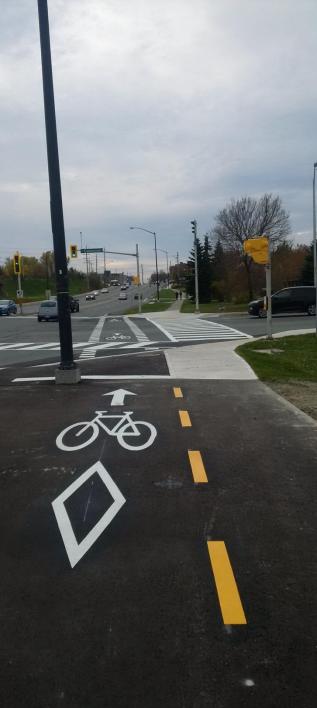

Bike Lane ('bike lane')
- 4. Raised Cycle Track ('cycle track')
- 5. Multi-use Path



## New Supportive Infrastructure

- 1. Crossrides
- Two-Stage Left Turn Queue Box ('bike box')
- 3. Intersection Curb Modifications
- 4. Bicycle Signals



### 2017 Cycling Infrastructure Projects



### Paved Shoulders

- Municipal Road 55
- Municipal Road 84
- Municipal Road 15







## Signed Route with Edgelines

- Westmount Avenue
- Moonlight Avenue

- Second Avenue (Coniston)
- Southview Drive



### Southview Drive







## Paris Street

- York Street to Walford Road
- Retrofit boulevards to provide a 1.5km cycle track
- First crossrides in Greater Sudbury
- Funded through the Public Transit
  Infrastructure Fund



#### Paris Street at Ramsey Lake Road



DIRECTIONAL SIGNAGE FOR CYCLISTS







### Paris Street









## Second Avenue

- Donna Drive to First Avenue
- Cycle track from Donna Dr to Kenwood St
- Multi-use path on east side of Second Ave from Kenwood St to First Ave
- Bike lane on west side of Second Ave from Kenwood St to First Ave
- Crossrides installed at intersection of Second Ave and Scarlett Rd and at Kenwood St
- Bike box at intersection of Second Ave and Scarlett Rd



#### Second Avenue at Scarlett Road



**CARRIED THROUGH AN INTERSECTION** 

#### Second Avenue



#### Second Avenue





# **Questions?**

Marisa Talarico Active Transportation Coordinator marisa.talarico@greatersudbury.ca (705) 674-4455 ext. 3646