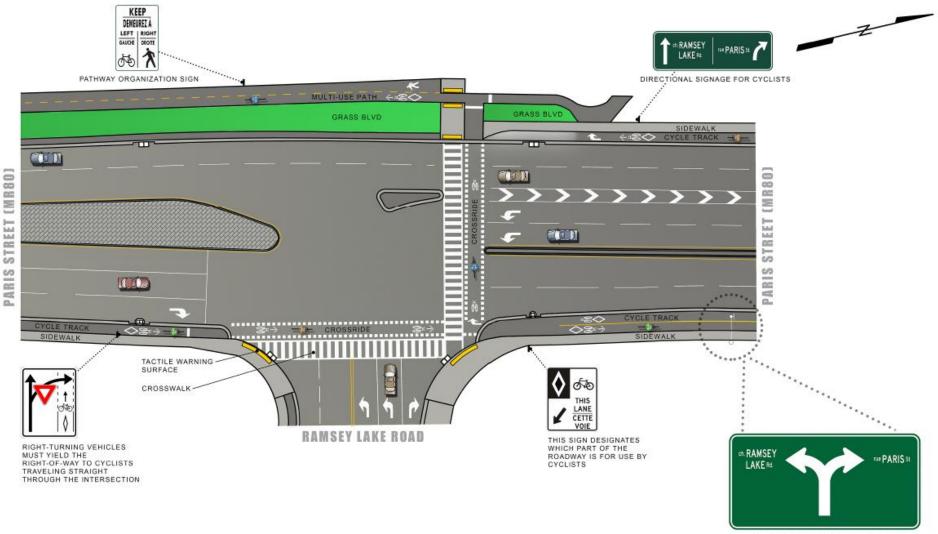

## Paris Street

- York Street to Walford Road
- Retrofit boulevards to provide a 1.5km cycle track
- First crossrides in Greater Sudbury
- Funded through the Public Transit
  Infrastructure Fund

#### Paris Street at Ramsey Lake Road

DIRECTIONAL SIGNAGE FOR CYCLISTS

### Paris Street