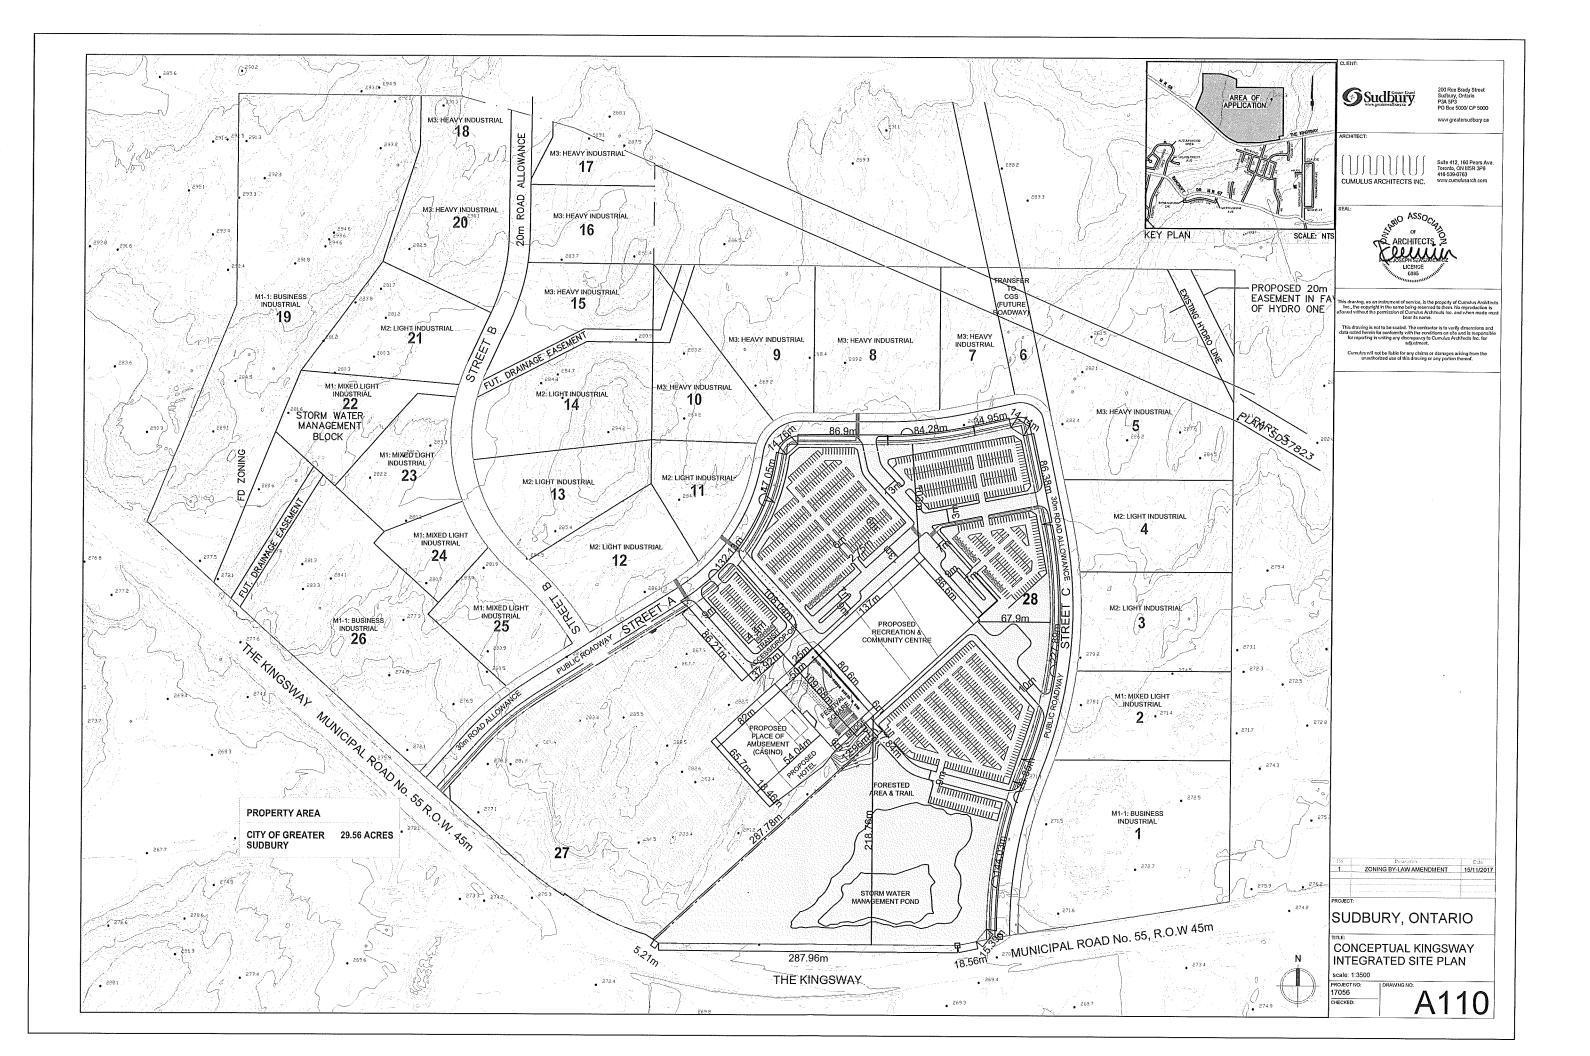

# Site Description & Surrounding Land Uses:

The subject lands are located on the north side of the Kingsway west of the intersection of Levesque Street and the Kingsway in a draft approved industrial plan of subdivision referred to as the Jack Nicholas Business and Innovation Park, City file reference 780-6/10002. The plan of subdivision was draft approved on October 26, 2010, proposing a total of 33 blocks of land to the north of Kingsway Boulevard in the community of Sudbury. The subdivision is accessed via two proposed roads (Streets "A" and "C" on the draft plan) from Kingsway Boulevard.

# Proposal:

The application proposes to rezone the property to permit a recreation and community centre in the form of a public arena. A 5,800 seat recreation and community centre with 1,250 parking spaces are proposed on lands contained by the loop formed by Streets A and C on the draft plan of subdivision. The 11.96ha (29.56 ac.) site is proposed to have three points of access on north/south Street C and four points of access on east/west Street A.

The recreation and community centre site is proposed to be immediately adjacent to a proposed 7,696 m<sup>2</sup> (82,839 sq. ft.) casino and 15 storey hotel project with 825 parking spaces on a 6.96 ha (17.2 ac.) site that is the subject of separate official plan amendment and rezoning applications. The casino and hotel are proposed to be connected, via an enclosed pedestrian bridge, to the recreation and community centre and the projects will share an outdoor plaza referred to as "Festival Square" on the conceptual development plan. The applicant has provided the attached conceptual elevations of the proposed development.