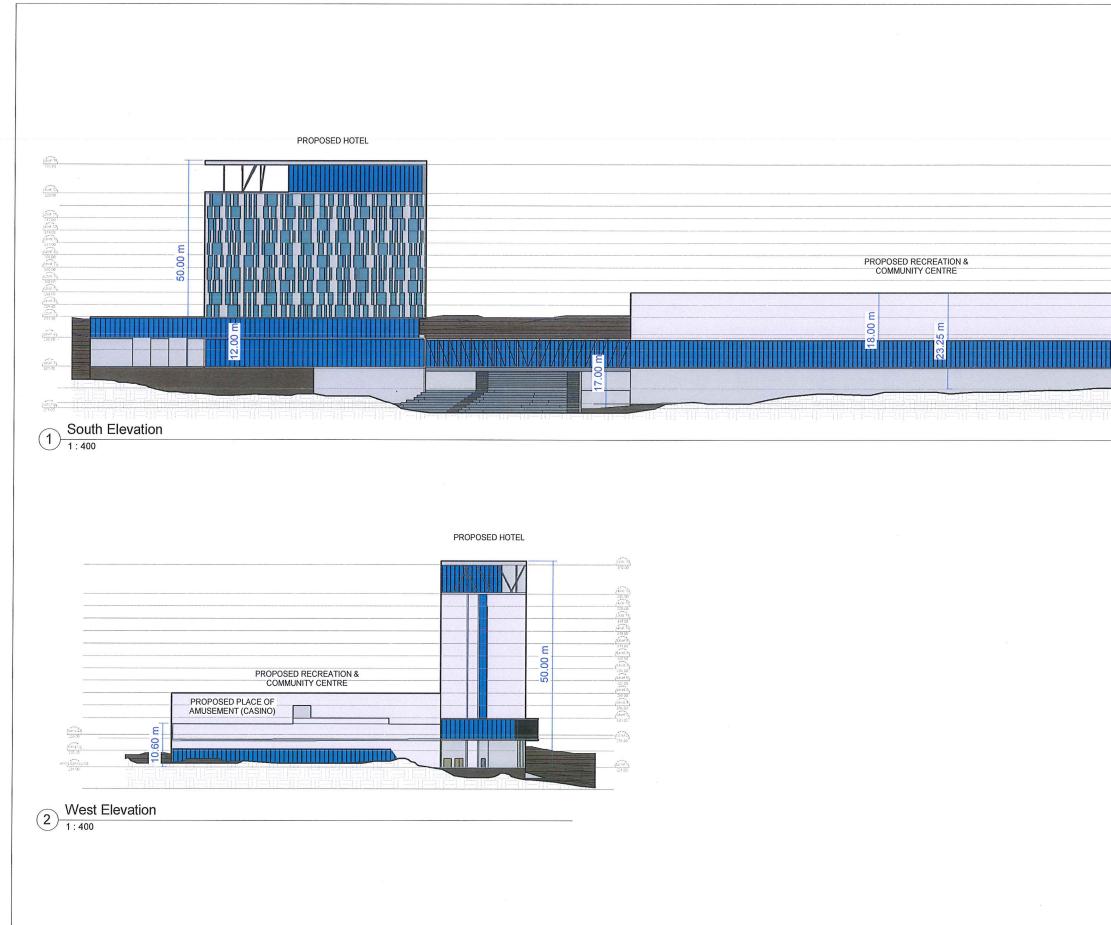

# Proposal:

The application proposes to rezone the property to permit a recreation and community centre in the form of a public arena. A 5,800 seat recreation and community centre with 1,250 parking spaces are proposed on lands contained by the loop formed by Streets A and C on the draft plan of subdivision. The 11.96ha (29.56 ac.) site is proposed to have three points of access on north/south Street C and four points of access on east/west Street A.

The recreation and community centre site is proposed to be immediately adjacent to a proposed 7,696 m<sup>2</sup> (82,839 sq. ft.) casino and 15 storey hotel project with 825 parking spaces on a 6.96 ha (17.2 ac.) site that is the subject of separate official plan amendment and rezoning applications. The casino and hotel are proposed to be connected, via an enclosed pedestrian bridge, to the recreation and community centre and the projects will share an outdoor plaza referred to as "Festival Square" on the conceptual development plan. The applicant has provided the attached conceptual elevations of the proposed development.