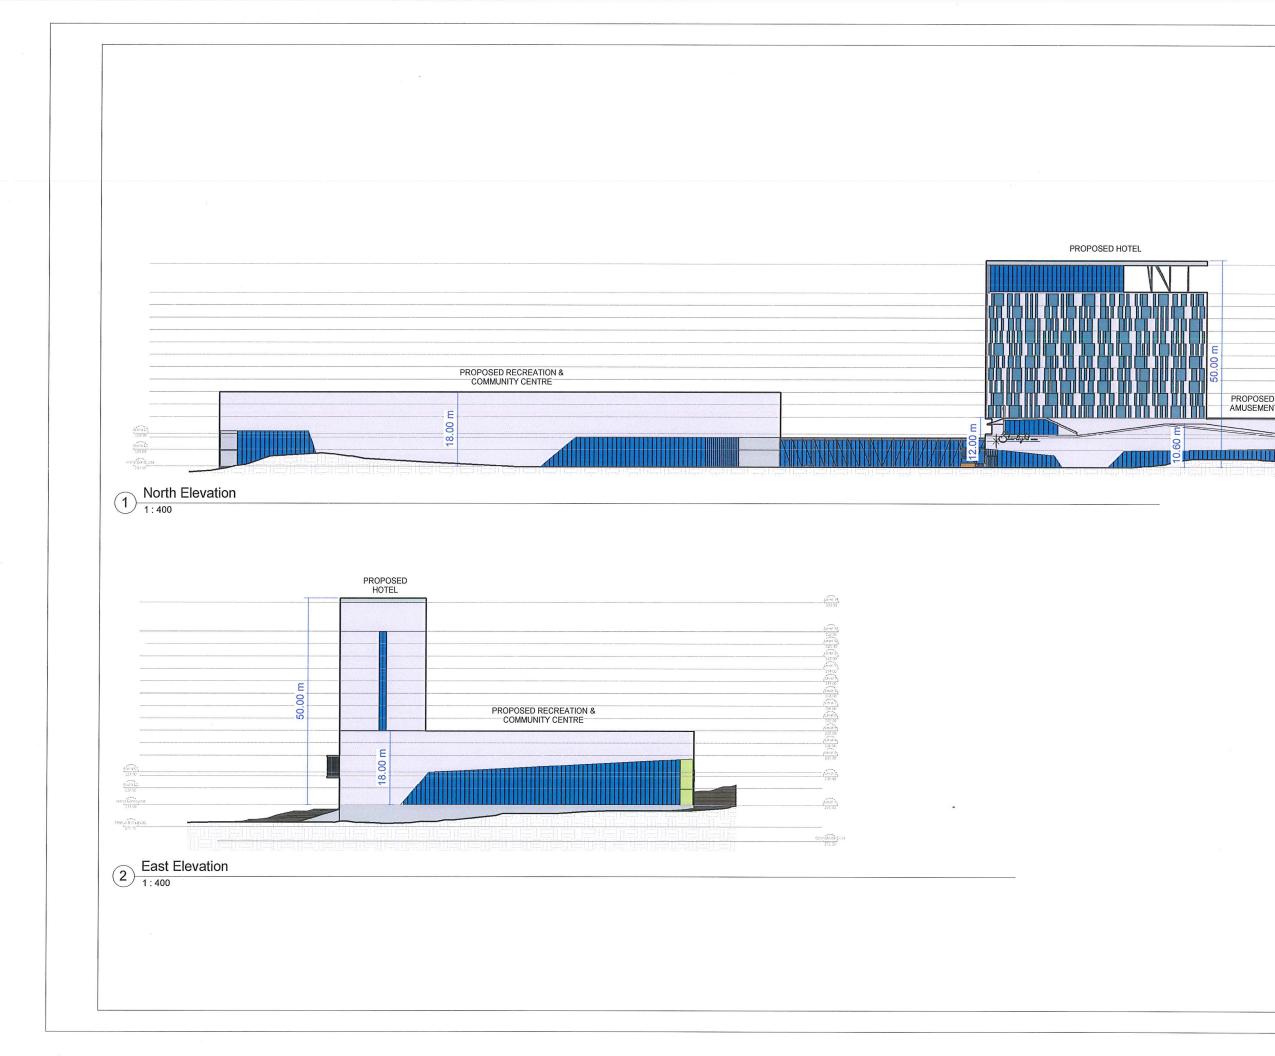

# Proposal:

The application proposes to rezone the property to permit a recreation and community centre in the form of a public arena. A 5,800 seat recreation and community centre with 1,250 parking spaces are proposed on lands contained by the loop formed by Streets A and C on the draft plan of subdivision. The 11.96ha (29.56 ac.) site is proposed to have three points of access on north/south Street C and four points of access on east/west Street A.

The recreation and community centre site is proposed to be immediately adjacent to a proposed 7,696 m<sup>2</sup> (82,839 sq. ft.) casino and 15 storey hotel project with 825 parking spaces on a 6.96 ha (17.2 ac.) site that is the subject of separate official plan amendment and rezoning applications. The casino and hotel are proposed to be connected, via an enclosed pedestrian bridge, to the recreation and community centre and the projects will share an outdoor plaza referred to as "Festival Square" on the conceptual development plan. The applicant has provided the attached conceptual elevations of the proposed development.