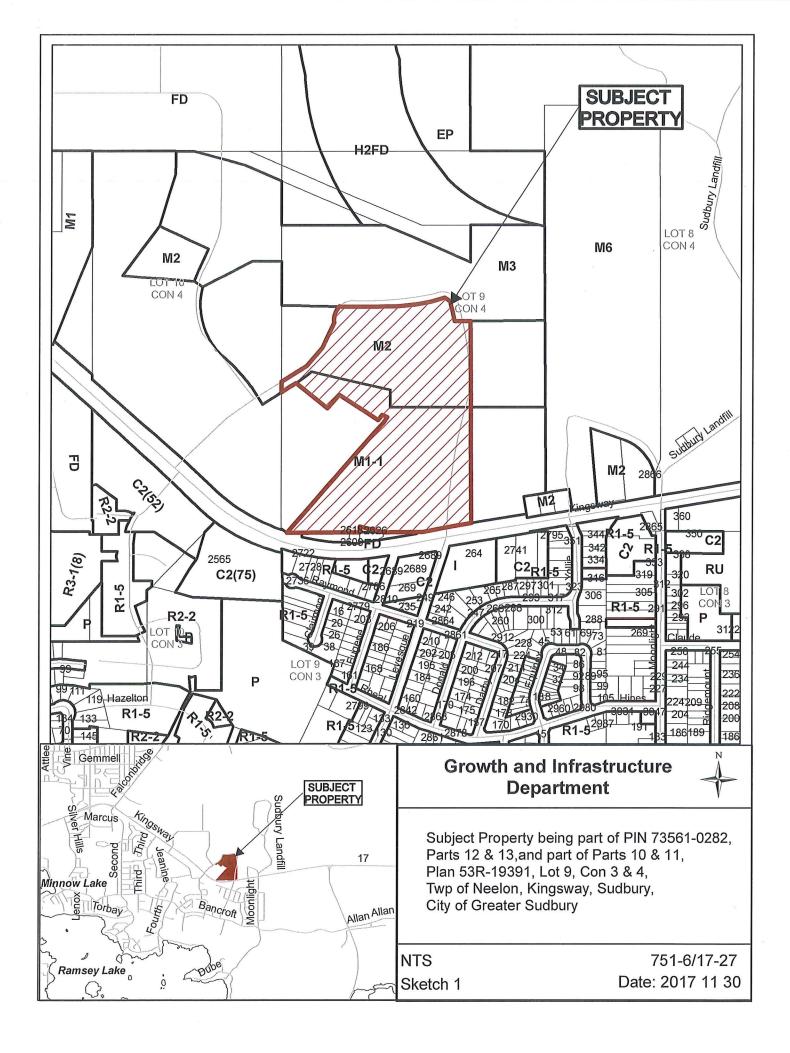

# Location:

PIN 73561-0282, Part of Parts 10 & 11, Parts 12 & 13, Plan 53R-19391, Lot 9, Concession 4, Township of Neelon, 0 Kingsway, Sudbury

# Site Description & Surrounding Land Uses:

The subject lands are located on the north side of the Kingsway west of the intersection of Levesque Street and the Kingsway in a draft approved industrial plan of subdivision referred to as the Jack Nicholas Business and Innovation Park, City file reference 780-6/10002. The plan of subdivision was draft approved on October 26, 2010, proposing a total of 33 blocks of land to the north of Kingsway Boulevard in the community of Sudbury. The subdivision is accessed via two proposed roads (Streets "A" and "C" on the draft plan) from Kingsway Boulevard.

The south western portion of the community recreation centre site has limited frontage on the Kingsway with additional frontage provided by streets "A" and "C" of the draft approved industrial plan of subdivision. The property encompasses approximately 11.96 ha (29.56 acres) and is currently vacant and consists of undulating bedrock and a lowland area, located at the south west corner of the site. An air photo of the subject lands has been attached to this report. The lands are subject to the Source Water Protection Plan, located within the Intake Protection Zone 3 of the Lake Ramsey Issue Contributing Area.

Immediately to the south of the subject lands, on the north side of the Kingsway there are four properties located in the "FD", Future Development zone. The easternmost property is owned by the applicant and is vacant while the other three properties, 2600, 2618, and 2626 Kingsway, are occupied by a duplex and two single detached dwellings. Land to the east, west and north within the draft approved industrial plan of subdivision are vacant and zoned "M1-1", Business Industrial, "M2", Light Industrial and "M3", Heavy Industrial.