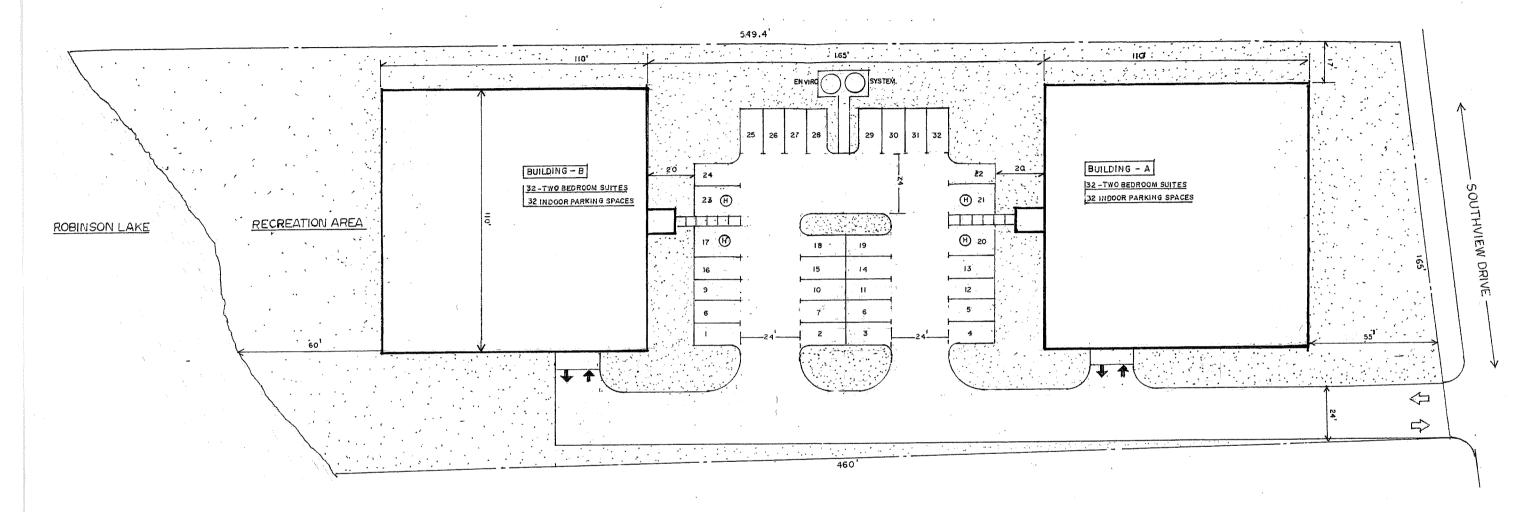

# SITE PLAN - PROPOSED 64 SUITE. FIVE STOREY SENIORS RESIDENCE COMPLEX SCALE - 1" = 40' LOT - 9 SOUTHVIEW DRIVE, SUDBURY

PCL 7542 SEC SES; PT LT 9 CON 1 McKim as in LT43225; GREATER SUDBURY

DATA - LOT AREA = 87,122 sq ft (8094 sq m) BUILDINGS AREA - (TOTAL) 24,200 sq ft ( 2248 sq m) RATIO = 28.5 % TOTAL PARKING = 96 SPACES