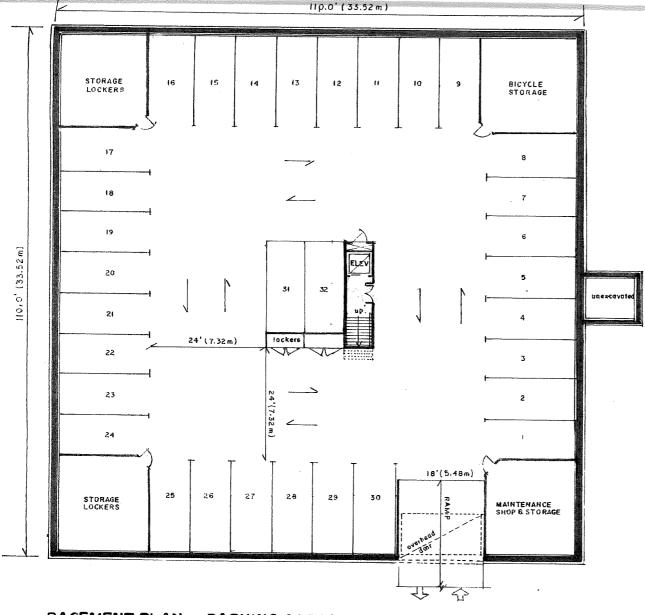

### BASEMENT PLAN - PARKING GARAGE LAYOUT

SCALE . 1" = 20"

32 SPACES 2.6 m X 6 m

32 STORAGE LOCKERS 3'x4'

16 LOCKING BICYCLE RACKS

PROPOSED 32 SUITE, 2 BEDROOM FOUR STOREY SENIORS' RESIDENCE LOT 9 - SOUTHVIEW DRIVE, SUDBURY