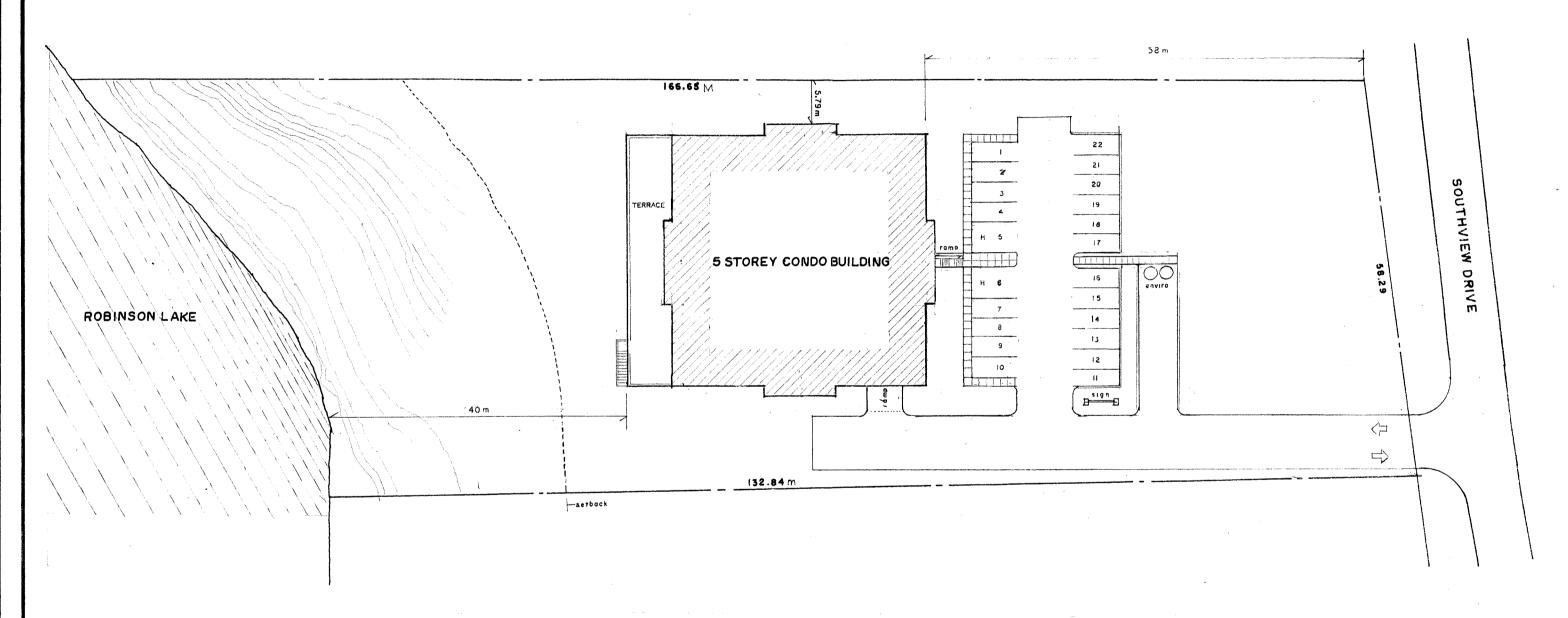

## SITE PLAN - PROPOSED 44 UNIT, 5 STOREY, CONDOMINIUM SENIORS' RESIDENCE

SCALE: 1:50m

LEGAL DESCRIPTION: PARCEL 7542 SEC / SES, PART OF LOT - 9, Concession - 1 McKIM as in LT43225; GREATER CITY OF SUDBURY ONT.

SITE DATA: FRONTAGE 165 feet / 50.29m

BUILDING DATA: PER FLOOR GROSS AREA = 12,660 sq ft. / 1176.15 sq. m.

DEPTH 492 feet / 150m

TOTAL NUMBER OF UNITS - 44, TWO BEDROOM

LOT AREA 81,180 sq. ft (+/-) 7542 sq m

5 FLOORS HABITABLE SPACES TOTAL SQUARE AREA 63,660 SQ. FT / 5914.2 sq. m.

INDOOR PARKING AREA = 12,660 sq.ft / 1176.15 sq. m.

PARKING REQUIRED = 66 SPACES INDOOR PARKING PROVIDED = 44 SPACES OUTDOOR PARKING PROVIDED = 22 SPACES