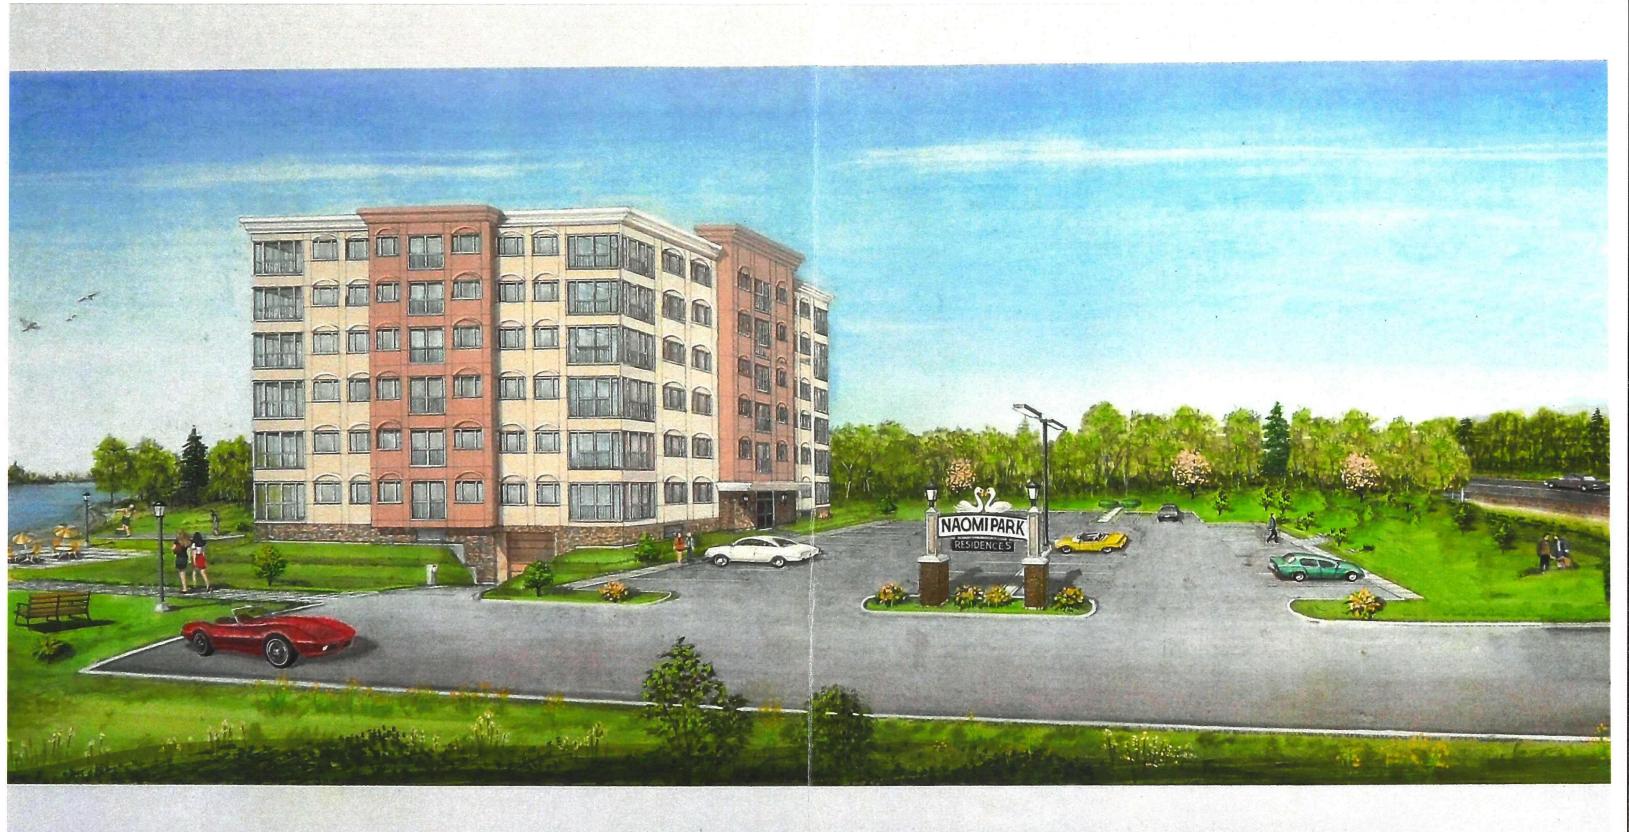

## SITE PLAN - PROPOSED 44 UNIT, 5 STOREY, CONDOMINIUM SENIORS' RESIDENCE

SCALE: 1:50m

LEGAL DESCRIPTION: PARCEL 7542 SEC / SES, PART OF LOT - 9, Concession - 1 McKIM as in LT43225; GREATER CITY OF SUDBURY ONT.

SITE DATA: FRONTAGE 165 feet / 50.29m

BUILDING DATA: PER FLOOR GROSS AREA = 12,660 sq ft. / 1176.15 sq. m.

DEPTH 492 feet / 150m

TOTAL NUMBER OF UNITS - 44, TWO BEDROOM

LOT AREA 81,180 sq. ft (+/-) 7542 sq m

5 FLOORS HABITABLE SPACES TOTAL SQUARE AREA 63,660 SQ. FT / 5914.2 sq. m.

INDOOR PARKING AREA = 12,660 sq.ft / 1176.15 sq. m.

PARKING REQUIRED = 66 SPACES INDOOR PARKING PROVIDED = 44 SPACES OUTDOOR PARKING PROVIDED = 22 SPACES





NAOMI PARK RESIDENCES - SUDBURY

BY CANADIAN GROUP INC